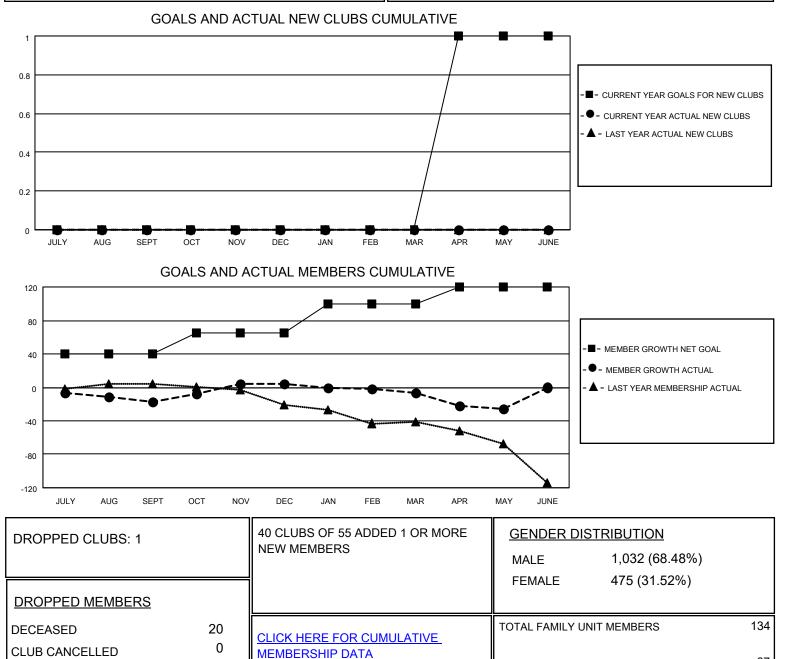

## LOCATION NEW ZEALAND

District 202 L

Results as of: 5/31/2021

| Clubs                 |               |           |               | Members               |                        |                         |                                                    |
|-----------------------|---------------|-----------|---------------|-----------------------|------------------------|-------------------------|----------------------------------------------------|
| RESULTS FOR 2020-2021 |               |           |               | RESULTS FOR 2020-2021 |                        |                         |                                                    |
| QUARTER               | NEW CLUB GOAL | NEW CLUBS | DROPPED CLUBS | QUARTER MEMI          | BER GROWTH NET<br>GOAL | MEMBER GROWTH<br>ACTUAL | DROPPED<br>MEMBERS ACTUAL<br>(including transfers) |
| JULY/AUG/SEPT         | 0             | 0         | 1             | JULY/AUG/SEPT         | 40                     | 34                      | 40                                                 |
| OCT/NOV/DEC           | 0             | 0         | 0             | OCT/NOV/DEC           | 25                     | 57                      | 33                                                 |
| JAN/FEB/MAR           | 0             | 0         | 0             | JAN/FEB/MAR           | 35                     | 18                      | 25                                                 |
| APR/MAY/JUNE          | 1             | 0         | 0             | APR/MAY/JUNE          | 20                     | 18                      | 34                                                 |